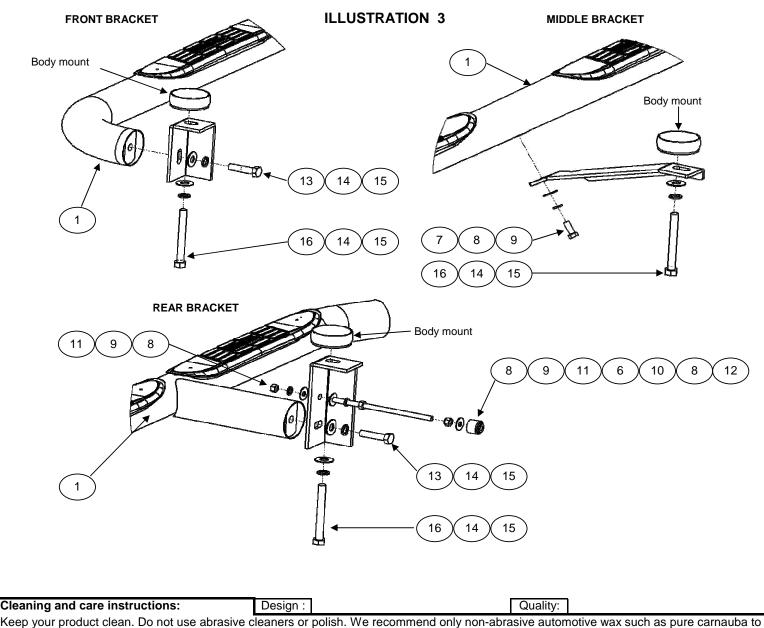

## SILVERADO 1500/2500HD/3500 SERIES CREW CAB. (6') 99 - 09

- 1. Before beginning the installation, please read all directions carefully and verify that all necessary hardware is accounted for. If any parts are missing, stop the installation and contact your distributor immediately.
- 2. Side bar set consists of a driver and passenger side. Make sure to determinate the correct side before installation. See illustration 2.
- 3. Locate and remove the supports of the body mount, front, middle and rear part, (once a time). See illustration 3.
- **4.** Place the front bracket see illustration 3. Attach with bolts previously before removed. NOTE: If the bolts before removed are short, attach with: (1) M12 x 120mm hex head bolts, (1) 1/2" flat and lock. By each bracket. Leave loose. **See illustration 3.**
- 5. Install the rear and middle bracket of the same form that front bracket. Seer illustration 3. In the rear bracket aligns the all threaded stud as one is in illustration 3, make sure that aligns on the frame.
- 6. Place the side bar on the brackets and attach the front and rear part with: (1) 1/2 x 2" hex head bolt, (1) 1/2" flat and lock washers. By each bracket. Leave loose. See illustration 3.
- 7. Attach the side bar on middle bracket with: (1) 3/8 x 1 1/4" hex head bolt, (1) 3/8" flat and lock washers. Leave loose. See illustration
- **8.** Align the side bar to the vehicle and tighten all hardware.
- 9. Repeat for the other side of vehicle.
- **10.** Fill out the warranty card included and place it inside your vehicle.