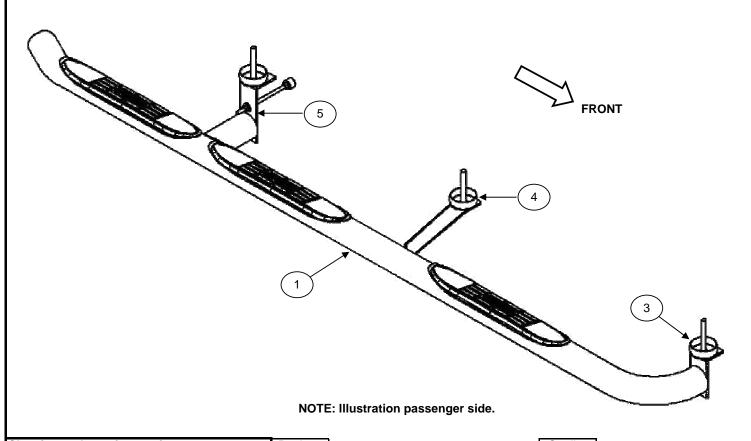

## **ILLUSTRATION 2**

Cleaning and care instructions:

Design:

Quality:

Keep your product clean. Do not use abrasive cleaners or polish. We recommend only non-abrasive automotive wax such as pure carnauba to avoid scratches or rust.

QTY.

5

Approximate installation time: 40 min.

## SILVERADO 1500/2500HD/3500 SERIES CREW CAB. (6') 99 - 09

- 1. Before beginning the installation, please read all directions carefully and verify that all necessary hardware is accounted for. If any parts are missing, stop the installation and contact your distributor immediately.
- 2. Side bar set consists of a driver and passenger side. Make sure to determinate the correct side before installation. See illustration 2.
- 3. Locate and remove the supports of the body mount, front, middle and rear part, (once a time). See illustration 3.
- **4.** Place the front bracket see illustration 3. Attach with bolts previously before removed. NOTE: If the bolts before removed are short, attach with: (1) M12 x 120mm hex head bolts, (1) 1/2" flat and lock. By each bracket. Leave loose. **See illustration 3.**
- 5. Install the rear and middle bracket of the same form that front bracket. Seer illustration 3. In the rear bracket aligns the all threaded stud as one is in illustration 3, make sure that aligns on the frame.
- 6. Place the side bar on the brackets and attach the front and rear part with: (1) 1/2 x 2" hex head bolt, (1) 1/2" flat and lock washers. By each bracket. Leave loose. See illustration 3.
- 7. Attach the side bar on middle bracket with: (1) 3/8 x 1 1/4" hex head bolt, (1) 3/8" flat and lock washers. Leave loose. See illustration
- **8.** Align the side bar to the vehicle and tighten all hardware.
- 9. Repeat for the other side of vehicle.
- **10.** Fill out the warranty card included and place it inside your vehicle.